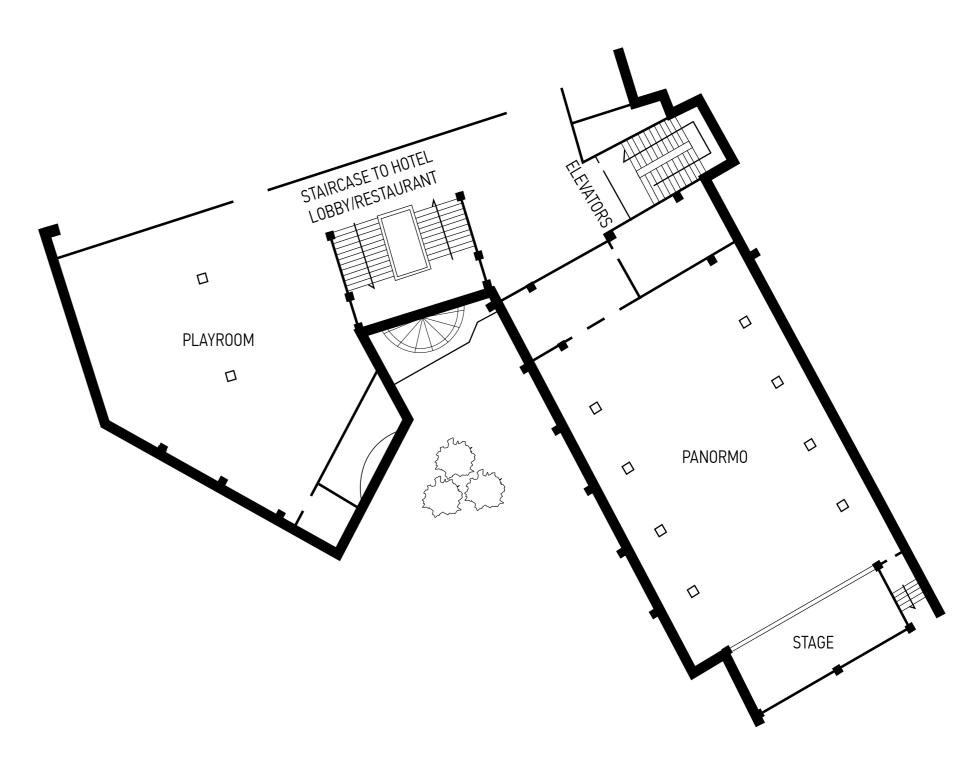

## MEETING & EVENTS FACILITIES

MEETING ROOMS 1 well-equipped meeting room AIRPORT DISTANCE 60km, 60mins from Heraklion Airport AVAILABLE

MEAL PLAN All Inclusive Living SERVICES Full secretarial & Audiovisual

| MEETING<br>ROOM | ROOM<br>DIMENSIONS | AREA<br>(m²) | CEILING<br>HEIGHT |     | CLASS-<br>ROOM | "U"<br>SHAPE | "H"   | BANQUET | CONFER- | RECEP- | DAY-  |
|-----------------|--------------------|--------------|-------------------|-----|----------------|--------------|-------|---------|---------|--------|-------|
|                 | LxW (m)            |              | (m)               |     | STYLE          |              | SHAPE | STYLE   | ENCE    | TION   | LIGHT |
| Panormo         | 18.6x13.8          | 265          | 3.65              | 260 | 110            | 45           | 54    | 170     | 38      | 400    | ✓     |