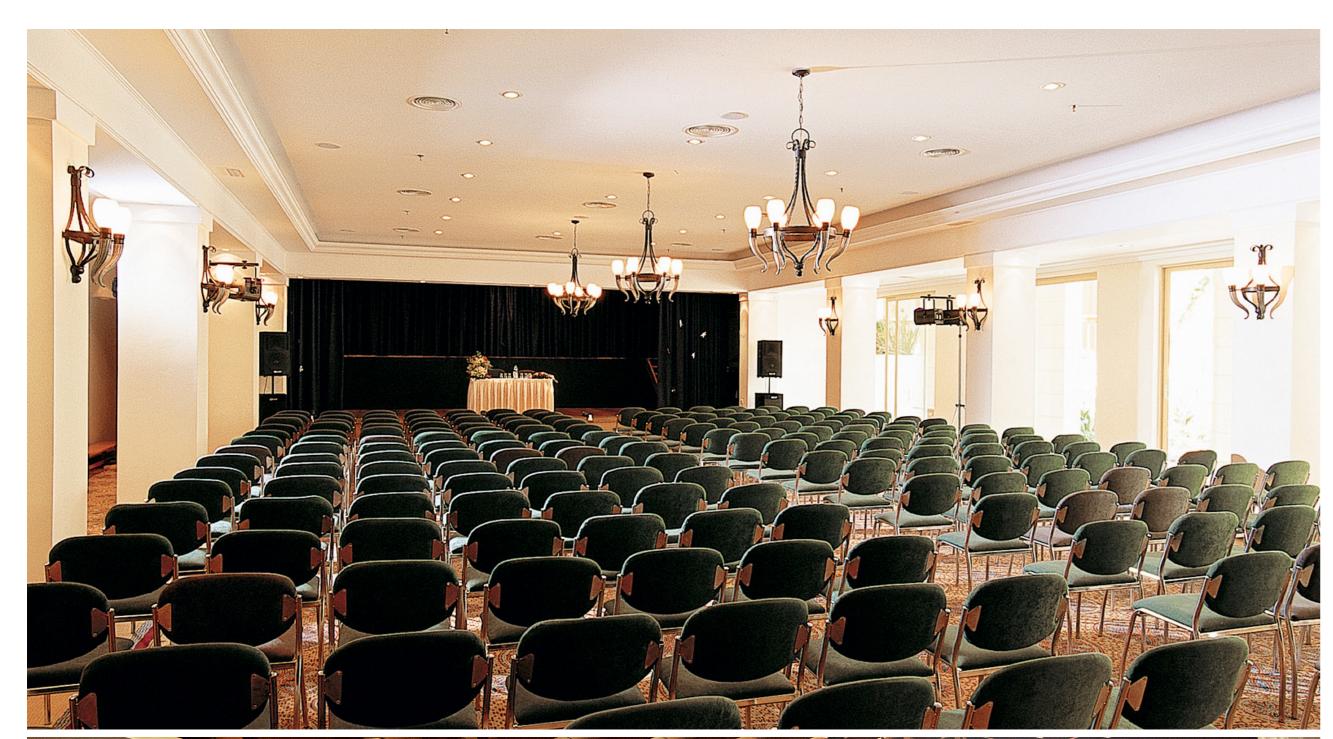

## MEETING & EVENTS FACILITIES

MEETING ROOMS 1 well-equipped meeting room AIRPORT DISTANCE 60km, 60mins from Heraklion Airport AVAILABLE

MEAL PLAN All Inclusive Living SERVICES Full secretarial & Audiovisual

| MEETING<br>ROOM | ROOM<br>DIMENSIONS | AREA<br>(m²) | CEILING<br>HEIGHT |     | CLASS-<br>ROOM | "U"<br>SHAPE | "H"   | BANQUET | CONFER- | RECEP- | DAY-  |
|-----------------|--------------------|--------------|-------------------|-----|----------------|--------------|-------|---------|---------|--------|-------|
|                 | LxW (m)            |              | (m)               |     | STYLE          |              | SHAPE | STYLE   | ENCE    | TION   | LIGHT |
| Panormo         | 18.6x13.8          | 265          | 3.65              | 260 | 110            | 45           | 54    | 170     | 38      | 400    | ✓     |