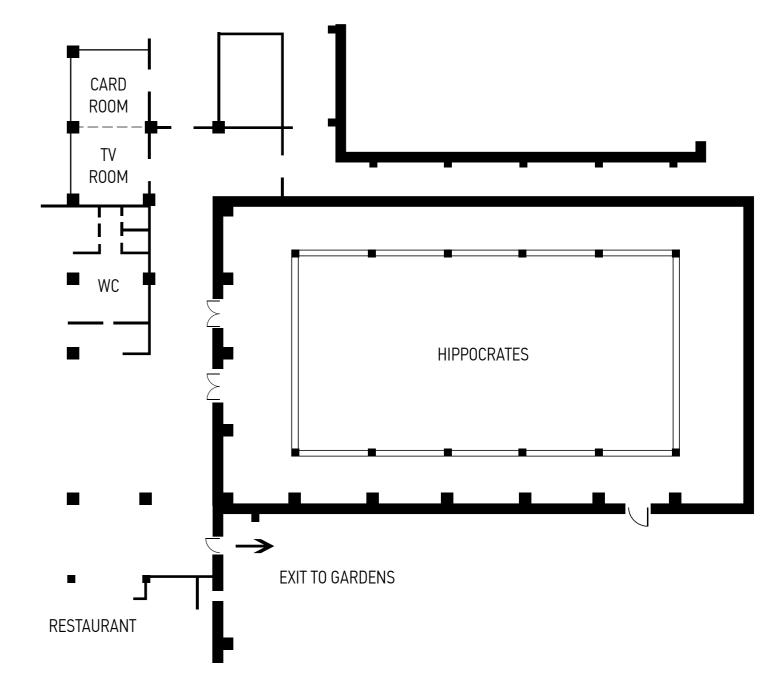

| MEETING<br>ROOM | ROOM<br>DIMENSIONS<br>LxW (m) | AREA<br>(m²) | CEILING<br>HEIGHT (m) | THEATRE<br>STYLE | CLASS-<br>ROOM<br>STYLE | "U"<br>SHAPE | BANQUET<br>STYLE | COCK<br>RECEF |
|-----------------|-------------------------------|--------------|-----------------------|------------------|-------------------------|--------------|------------------|---------------|
| Hippocrates     | 15,7 x 27,4                   | 430          | 4                     | 240              | 140                     | 50           | 100              | 30            |
|                 |                               |              |                       |                  |                         |              |                  |               |