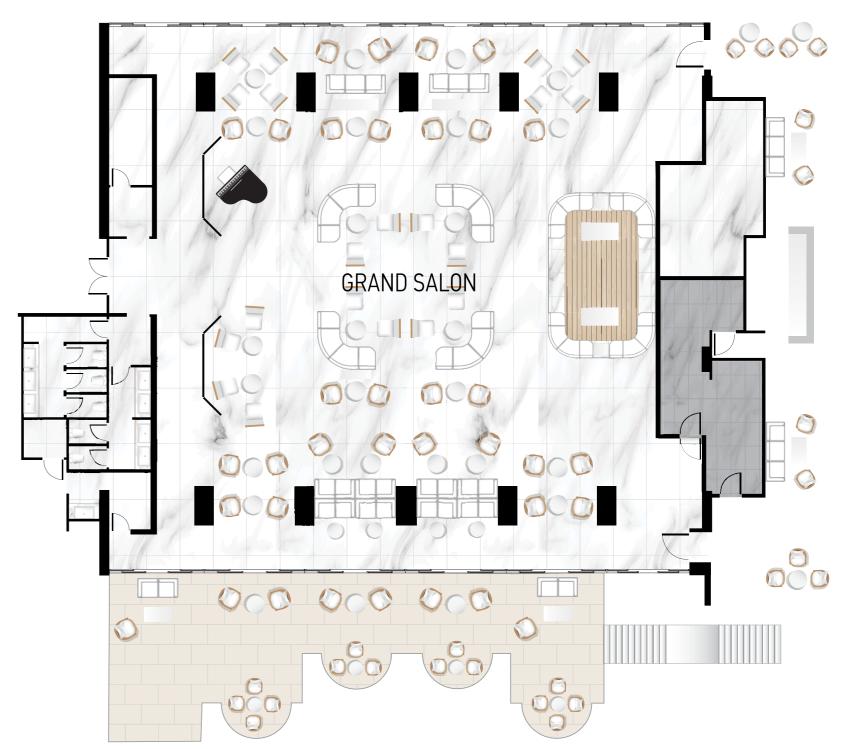

| MEETING ROOM                         | AREA<br>(m²) | THEATRE<br>STYLE | CLASSROOM<br>STYLE | "U"<br>SHAPE | BANQUET<br>STYLE | COCKTAIL<br>RECEPTION | DAYLIGHT |
|--------------------------------------|--------------|------------------|--------------------|--------------|------------------|-----------------------|----------|
| Grand Salon                          | 527          | 150              | -                  | 60           | -                | 200                   | ✓        |
| Danilia Village (5km from the hotel) |              | 200              | 150                | 80           | 200              | 300                   | ✓        |