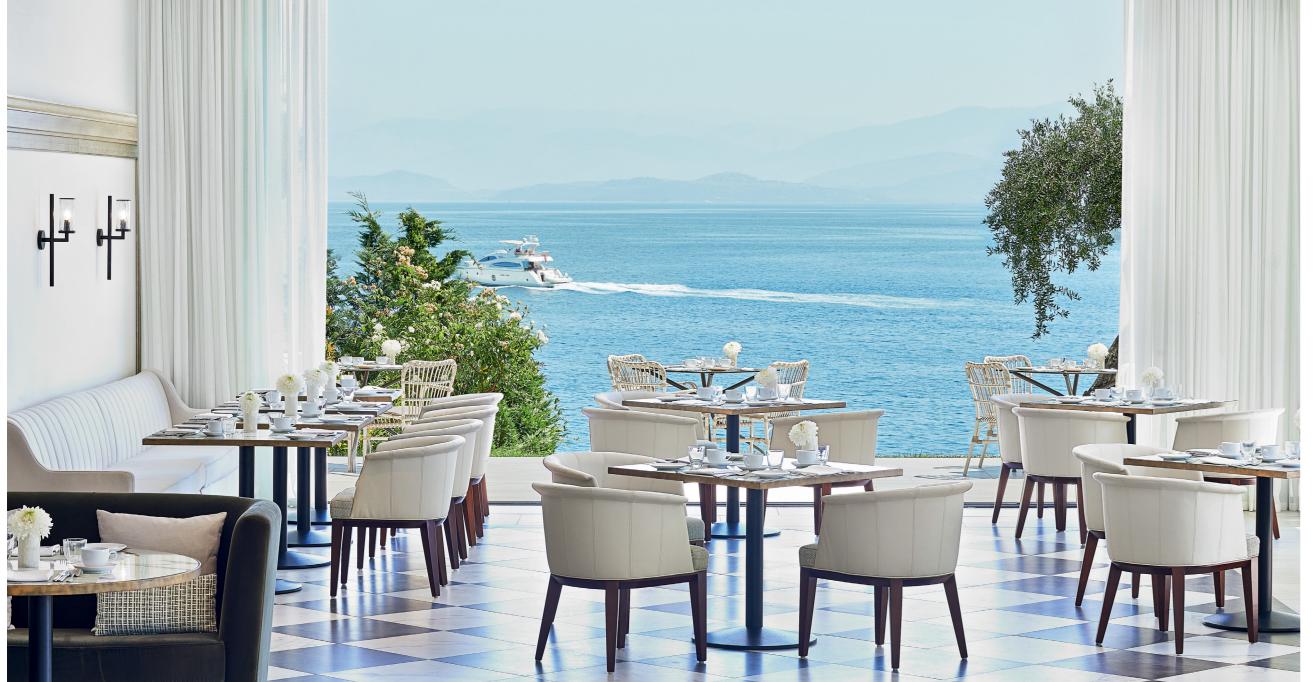

## MEETING & EVENTS FACILITIES

MEETING ROOMS 1 well-equipped meeting room AIRPORT DISTANCE 14 km, 20 mins from Corfu International Airport AVAILABLE MEAL PLANS Bed & Breakfast, The Dine Club SERVICES Flexible design of conference rooms & meeting spaces celebrations with traditional overtones.

| MEETING ROOM                         | AREA<br>(m²) | THEATRE<br>STYLE | CLASSROOM<br>STYLE | "U"<br>SHAPE | BANQUET<br>STYLE | COCKTAIL<br>RECEPTION | DAYLIGHT |
|--------------------------------------|--------------|------------------|--------------------|--------------|------------------|-----------------------|----------|
| Grand Salon                          | 527          | 150              | -                  | 60           | -                | 200                   | ✓        |
| D