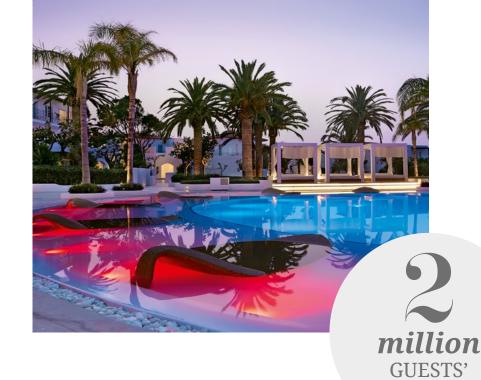

HOTELS & RESORTS

> Greece by Grecotel

**AVERAGE STAY** 

Total number of hotels & resorts (2018) **31** Average stay at resort hotels (2017) **8 days**Total number of guests' overnights (2017) **2 million** Total beds capacity (2018) **12.000** 

GRECOTEL

THOUSAND BEDS

**OVERNIGHTS** 